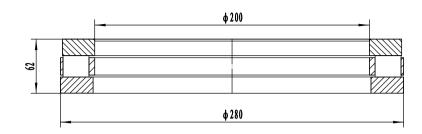

- 1 rated load: Cr= 720 kN; Cor= 3100 kN
- 2 Heat treatment according to the current standards

| 07<br>04 | cage<br>steel roller |  |     | brass<br>steel GCr15-GB/T18254 |                                                                                                                                                                                                              |      |         |
|----------|----------------------|--|-----|--------------------------------|--------------------------------------------------------------------------------------------------------------------------------------------------------------------------------------------------------------|------|---------|
| 02       | shaft washer         |  |     | steel GCr15SiMn-GB/T18254      |                                                                                                                                                                                                              |      |         |
| 01       | house washer         |  |     | steel GCr15SiMn-GB/T18254      |                                                                                                                                                                                                              |      |         |
| Serial   | Name                 |  | Qty | Material                       | weight                                                                                                                                                                                                       | (kg) | 12.0 KG |
|          |                      |  |     | Thrust roller bearing          | 8 1 2 4 0 M  Add: D1805, No. 3 Lianmeng road, Luoyang, Henan, China. Postal: 471003 Phone: +86-379-68611678 Far: +86-379-68611679 B-mail: sales@job-bearing.com Luoyang Jiecheng Bearing Technology Co., Ltd |      |         |